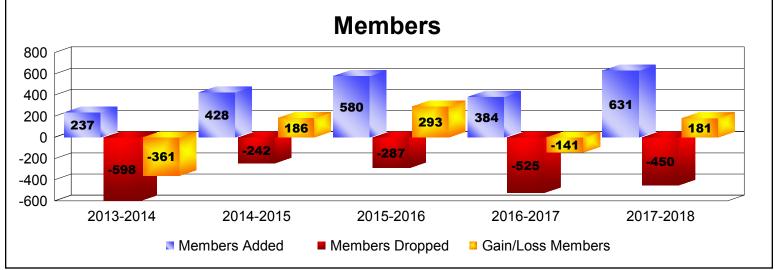

District 317 C

As of June 2018 Cumulative

| Year      | New<br>Clubs | Dropped<br>Clubs | Gain/<br>Loss<br>Clubs | New<br>Members | Charter<br>Members | Reinstate<br>Members | Transfer<br>Members | Total<br>Member<br>Added | Total<br>Members<br>Dropped | Gain/<br>Loss<br>Members |
|-----------|--------------|------------------|------------------------|----------------|--------------------|----------------------|---------------------|--------------------------|-----------------------------|--------------------------|
| 2013-2014 | 2            | -1               | 1                      | 184            | 50                 | 2                    | 1                   | 237                      | -598                        | -361                     |
| 2014-2015 | 4            | 0                | 4                      | 265            | 146                | 14                   | 3                   | 428                      | -242                        | 186                      |
| 2015-2016 | 8            | 0                | 8                      | 298            | 271                | 10                   | 1                   | 580                      | -287                        | 293                      |
| 2016-2017 | 3            | -5               | -2                     | 304            | 65                 | 9                    | 6                   | 384                      | -525                        | -141                     |
| 2017-2018 | 2            | 0                | 2                      | 540            | 68                 | 20                   | 3                   | 631                      | -450                        | 181                      |
| Average   | 4            | -1               | 3                      | 318            | 120                | 11                   | 3                   | 452                      | -420                        | 32                       |