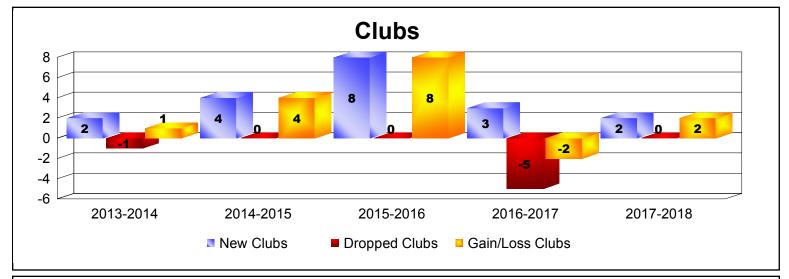

District 317 C

As of June 2018 Cumulative

| Year      | New<br>Clubs | Dropped<br>Clubs | Gain/<br>Loss<br>Clubs | New<br>Members | Charter<br>Members | Reinstate<br>Members | Transfer<br>Members | Total<br>Member<br>Added | Total<br>Members<br>Dropped | Gain/<br>Loss<br>Members |
|-----------|--------------|------------------|------------------------|----------------|--------------------|----------------------|---------------------|--------------------------|-----------------------------|--------------------------|
| 2013-2014 | 2            | -1               | 1                      | 184            | 50                 | 2                    | 1                   | 237                      | -598                        | -361                     |
| 2014-2015 | 4            | 0                | 4                      | 265            | 146                | 14                   | 3                   | 428                      | -242                        | 186                      |
| 2015-2016 | 8            | 0                | 8                      | 298            | 271                | 10                   | 1                   | 580                      | -287                        | 293                      |
| 2016-2017 | 3            | -5               | -2                     | 304            | 65                 | 9                    | 6                   | 384                      | -525                        | -141                     |
| 2017-2018 | 2            | 0                | 2                      | 540            | 68                 | 20                   | 3                   | 631                      | -450                        | 181                      |
| Average   | 4            | -1               | 3                      | 318            | 120                | 11                   | 3                   | 452                      | -420                        | 32                       |